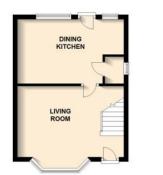

# £180,000 Guide Freehold

driveway providing off road parking, front and rear gardens and detached garage.

£180,000 Guide Freehold

LOUNGE - 3.71m x 5.49m (12' 2" x 18')

## DINING KITCHEN - 2.92m x 5.36m (9' 7" x 17' 7")

Landing

Bedroom - 3.2m x 3.58m (10' 6" x 11' 9")

Bedroom - 2.79m x 3.05m (9' 2" x 10')

Bedroom - 1.83m x 1.93m (6' x 6' 4")

### OUTSIDE

GROUND FLOOR

FIRST FLOOR

Any areas, measurements or distances referred to are given as a guide only and are not precise. Floor plans are not drawn to scale and are provided as an indicative guide to help illustrate the general layout of the property only.
Plan produced using The Mobile Agent.
Plan plan plan plant to plant the Mobile Agent.
Plant to plant the Mobile Agent to plant to plant the Mobile Agent to plant to plan