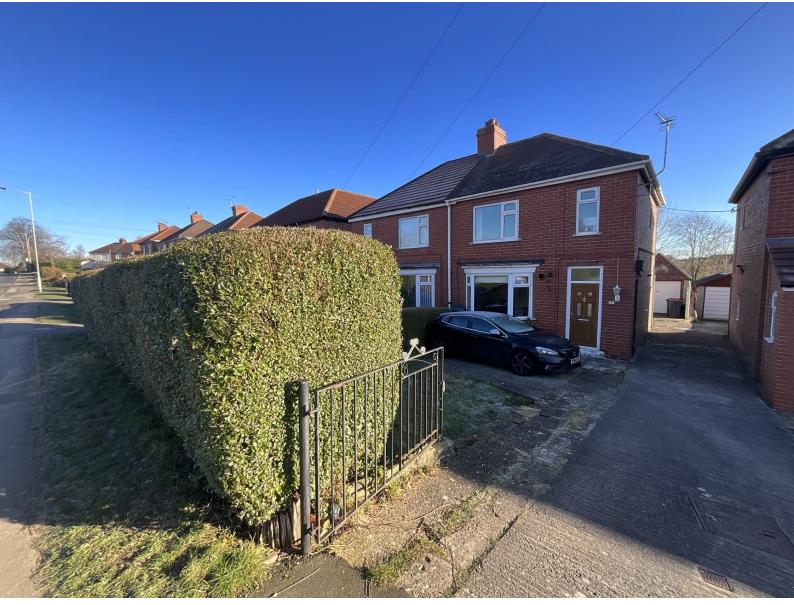

# 23 Lodge Lane, Aston, Sheffield, S26 2BL

\*\* GUIDE PRICE £180,000 - £190,000 \*\*

2roost are delighted to bring to the market this well presented three bedroom semi-detached property located on a popular residential road of Aston. The accommodation to the ground floor comprises lounge, spacious dining kitchen To the first floor landing are three bedrooms and family bathroom . There is uPVC double glazing and gas central heating throughout. There is a shared

# £180,000 Guide Freehold

driveway providing off road parking, front and rear gardens and detached garage.

£180,000 Guide Freehold

LOUNGE - 3.71m x 5.49m (12' 2" x 18')

### OUTSIDE

GROUND FLOOR

FIRST FLOOR

Any areas, measurements or distances referred to are given as a guide only and are not precise. Floor plans are not drawn to scale and are provided as an indicative guide to help illustrate the general layout of the property only.
Plan produced using The Mobile Agent.
Plan plan plan plant to plant the Mobile Agent.
Plant to plant the Mobile Agent to plant to plant the Mobile Agent to plant to plan