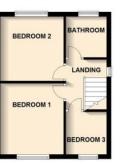

## DINING KITCHEN - 2.92m x 5.36m (9' 7" x 17' 7")

Landing

Bedroom - 3.2m x 3.58m (10' 6" x 11' 9")

Bedroom - 2.79m x 3.05m (9' 2" x 10')

Bedroom - 1.83m x 1.93m (6' x 6' 4")

#### Bathroom

### OUTSIDE

GROUND FLOOR

FIRST FLOOR

Any areas, measurements or distances referred to are given as a guide only and are not precise. Floor plans are not drawn to scale and are provided as an indicative guide to help illustrate the general layout of the property only.
Plan produced using The Mobile Agent.
Plan plan plan plant to plant the Mobile Agent.
Plant to plant the Mobile Agent to plant to plant the Mobile Agent to plant to plan